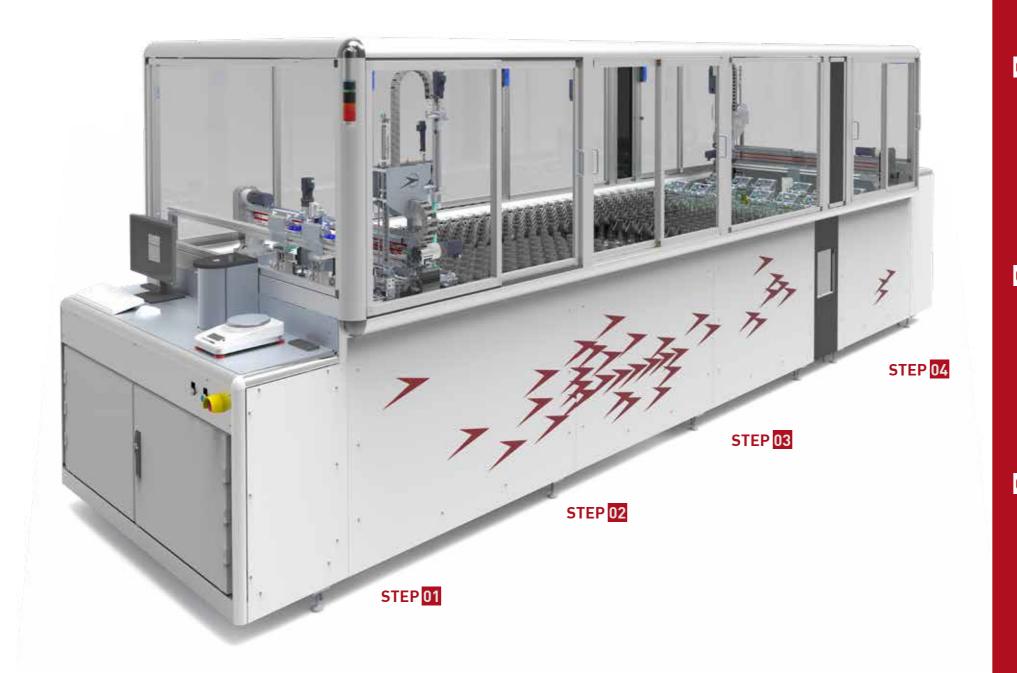

## TD DYELAB

robotized dispensing and dyeing system

Modular machine for the full automatic powder dyestuff weighing till preparation and dosing of the dyeing recipes into beakers and builtin HT vessels to complete laboratory swatch dyeing processes.

Powder dye weighing and solution preparation

Powder dye storage

Equipment loops

Bottle washing

Dye solution storage

**Double robotic arms** 

**Dyeing machines** 

LAWER S.p.A. via Amendola 12/14 13836 Cossato (BI) ITALY Ph + 39 015 9899511 Fax +39 015 9842211 E-mail: sales@lawer.com